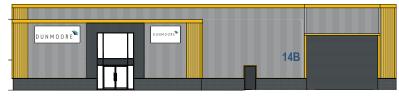

Front Elevation

Post refurbishment the unit will benefit from a glazed trade entrance and an increased gated yard area of 4,500 sq ft.

#### Unit 14b

| Warehouse | 7,500 sq ft |
|-----------|-------------|
| Office    | 1,690 sq ft |
| Total     | 9,190 sq ft |