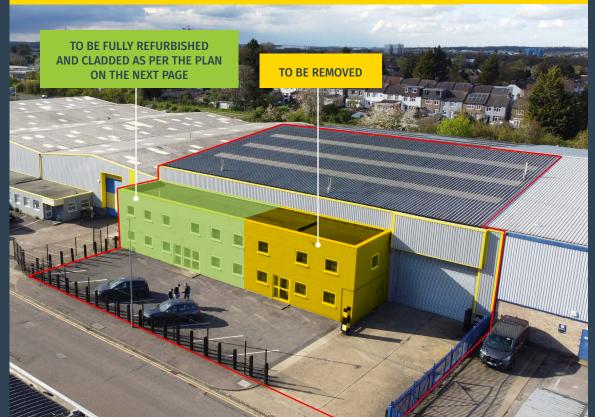

# UNDERGOING REFURBISHMENT

Post refurbishment, the unit will benefit from 6.5m eaves, LED lighting throughout, 3 phase power, an electric roller shutter door and EV charging point. The ground floor will form a trade counter space with the first floor comprising an office area.

Front Elevation

Post refurbishment the unit will benefit from a glazed trade entrance and an increased gated yard area of 4,500 sq ft.