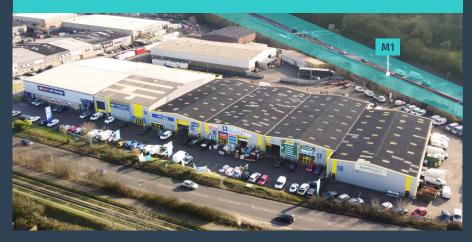

# COSGROVE WAY LUTON LUI 1XL

#### Location

Cosgrove Way is one of Luton's principle industrial districts, accessed off Dallow Road and visible from Hatters Way. Arterial routes (notably M1 and A505) are within proximity.

#### Nearby occupiers include:

**Topps Tiles** 

CAR PARTS